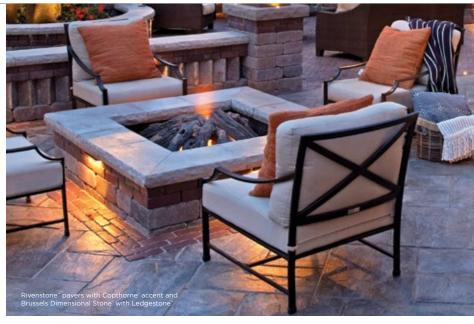

## BEYOND SUMMER DAYS

To extend your patio season into the cooler months, consider a fire feature. If a fireplace is not possible, an attractive built-in fire pit may be an option.

Take the time to plan lighting as well. While lighting allows you to continue to enjoy your outdoor space after dark, it can also be a decorative accent. Use lighting to illuminate attractive features that you can appreciate from both inside and outside your house, year round.