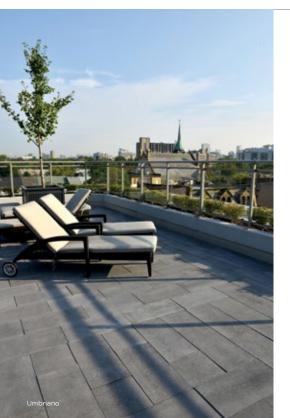

# ENJOY THE (ROOFTOP) VIEW

Expanding living space to urban rooftops is an emerging trend that often calls for larger scale, paver slabs.

Whether your preference is for a modern look or a more casual feel, Unilock\* offers a variety of products suited to rooftops that can help you create a dream patio in the sky.