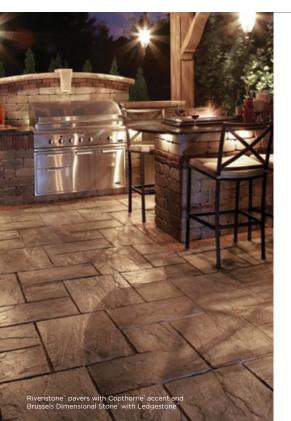

## BEYOND SUMMER DAYS

To extend your patio season into the cooler months, consider a fire feature. If a fireplace is not possible, an attractive built-in fire pit may be an option.

Take the time to plan lighting as well. While lighting allows you to continue to enjoy your outdoor space after dark, it can also be a decorative accent. Use lighting to illuminate attractive features that you can appreciate from both inside and outside your house, year round.