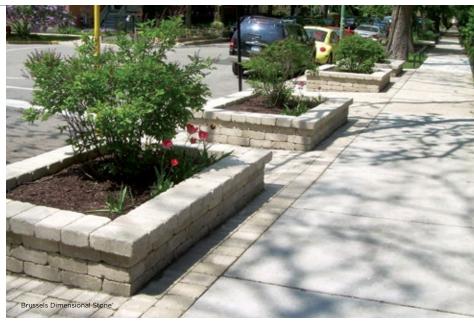

#### BEAUTIFYING **PARKWAYS**

Keep the front of your home from turning into a muddy, weed-filled mess by installing pavers in the parkway area. This low maintenance solution can be both functional and attractive.

Or use the space to build a front garden planter filled with greenery to beautify your neighborhood and welcome guests.

Most parkways are achievable with a modest budget and can often be installed in a day or two.