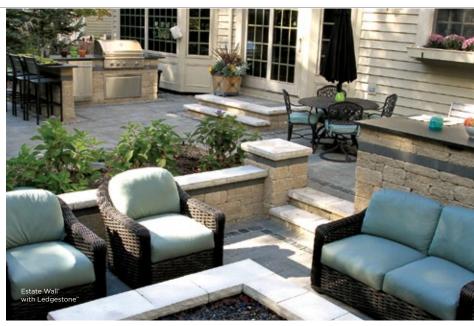

#### DEFINED SPACE

Although it may at first seem counterintuitive, dividing a small space into distinct rooms or vignettes can help visually expand a small space. Specific areas for cooking, dining and entertaining are possible in even the tightest back yards, as long as scale is kept in mind when designing features. Vertical dimensions like small walls or a change of levels can help define an area without sacrificing useable space.

#### FINE **DETAILS**

Consider seat walls to provide a defined edge for your patio and extra seating options without the clutter and bulk of additional patio furniture.

Pillars and garden walls, complemented with attractive softscaping, can also be used to create attractive vignettes.

## BEYOND SUMMER DAYS

To extend your patio season into the cooler months, consider a fire feature. If a fireplace is not possible, an attractive built-in fire pit may be an option.

Take the time to plan lighting as well. While lighting allows you to continue to enjoy your outdoor space after dark, it can also be a decorative accent. Use lighting to illuminate attractive features that you can appreciate from both inside and outside your house, year round.