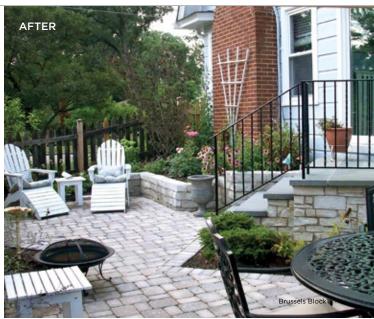

#### A SMALL SPACE TRANSFORMED

This charming Dutch colonial on a small city lot  $(50' \times 65')$  in Evanston, Illinois, had just a little room for an outside living space on the south side of the lot inside a narrow, fenced area.

The contractor designed a 45 degree stoop and stairs to maximize space for the Unilock' patio.

This small, once barren area has been transformed into a beautiful outdoor space, perfect for entertaining.