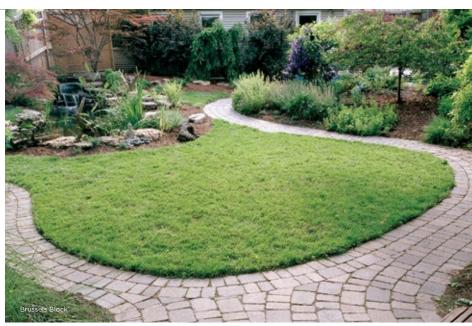

A meandering path can encourage visitors to explore an interesting garden, while a wide, level patio with steps and seat walls for extra seating options, may better suit the needs of frequent party hosts.