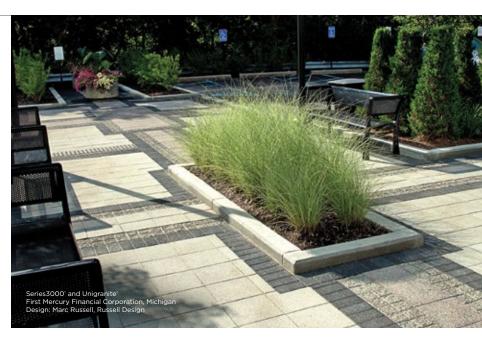

#### STANDOUT COMMON AREAS

The common areas of townhomes, duplex homes and condominium buildings come to life with the help of Unilock' pavers and walls, built to withstand the demands of heavy use.

From spectacular drives and entryways, to plazas, pool surrounds and outdoor entertaining areas, remarkable Unilock products turn the ordinary into extraordinary.