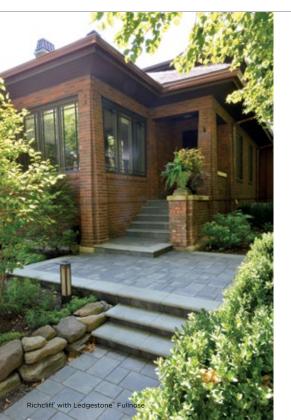

#### FIRST **IMPRESSIONS**

The front entrance can reveal much about the inhabitants of a home, expressing personal style, grabbing the attention of passersby or simply delivering a warm welcome to family and friends.

If your front entrance is accessed directly from the sidewalk, consider a built-in planter to delineate your property from the street. Create an attractive walkway to guide guests to your front door, and if space permits, consider expanding your living space by creating a small outdoor seating area.