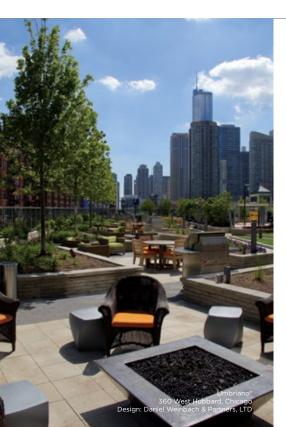

#### STANDOUT COMMON AREAS

The common areas of townhomes, duplex homes and condominium buildings come to life with the help of Unilock' pavers and walls, built to withstand the demands of heavy use.

From spectacular drives and entryways, to plazas, pool surrounds and outdoor entertaining areas, remarkable Unilock products turn the ordinary into extraordinary.