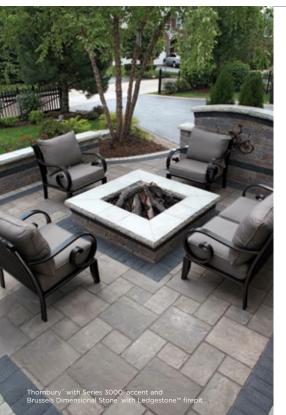

## BEYOND SUMMER DAYS

To extend your patio season into the cooler months, consider a fire feature. If a fireplace is not possible, an attractive built-in fire pit may be an option.

Take the time to plan lighting as well. While lighting allows you to continue to enjoy your outdoor space after dark, it can also be a decorative accent. Use lighting to illuminate attractive features that you can appreciate from both inside and outside your house, year round.