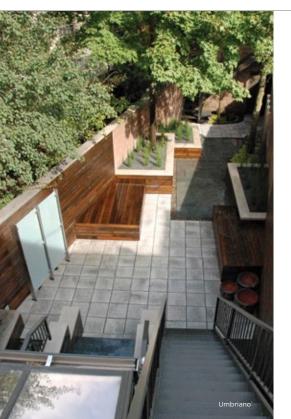

#### A SMALL SPACE TRANSFORMED

This charming Dutch colonial on a small city lot  $(50' \times 65')$  in Evanston, Illinois, had just a little room for an outside living space on the south side of the lot inside a narrow, fenced area.

The contractor designed a 45 degree stoop and stairs to maximize space for the Unilock' patio.

This small, once barren area has been transformed into a beautiful outdoor space, perfect for entertaining.