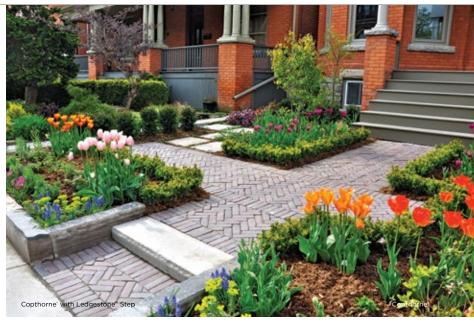

#### BEAUTIFYING **PARKWAYS**

Keep the front of your home from turning into a muddy, weed-filled mess by installing pavers in the parkway area. This low maintenance solution can be both functional and attractive.

Or use the space to build a front garden planter filled with greenery to beautify your neighborhood and welcome guests.

Most parkways are achievable with a modest budget and can often be installed in a day or two.