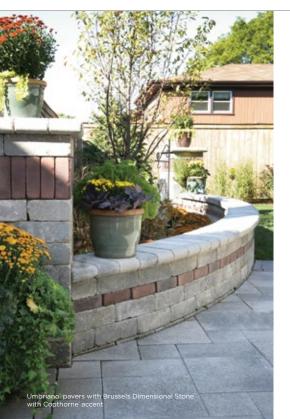

#### DEFINED SPACE

Although it may at first seem counterintuitive, dividing a small space into distinct rooms or vignettes can help visually expand a small space. Specific areas for cooking, dining and entertaining are possible in even the tightest back yards, as long as scale is kept in mind when designing features. Vertical dimensions like small walls or a change of levels can help define an area without sacrificing useable space.

#### FINE **DETAILS**

Consider seat walls to provide a defined edge for your patio and extra seating options without the clutter and bulk of additional patio furniture.

Pillars and garden walls, complemented with attractive softscaping, can also be used to create attractive vignettes.

Finally, borders and accents remain a popular choice to visually break up the main paver field and separate vertical elements. To tie project elements together, you might even choose to incorporate these accent pavers in vertical features.