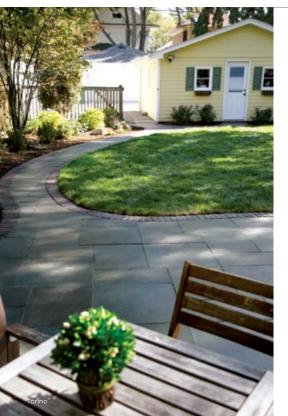

## BACKYARD OASIS

Connect with loved ones and enjoy some relaxation time in your own backyard patio retreat. Pavers are a popular choice for small yards because they are an attractive and low maintenance method of expanding useable space. Layering plant material around paver elements and incorporating varieties that add height, can help give your yard a greater feeling of grandeur.