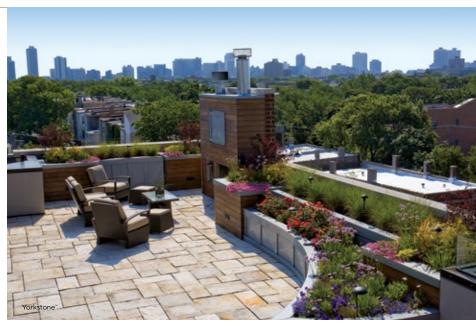

# ENJOY THE (ROOFTOP) VIEW

Expanding living space to urban rooftops is an emerging trend that often calls for larger scale, paver slabs.

Whether your preference is for a modern look or a more casual feel, Unilock\* offers a variety of products suited to rooftops that can help you create a dream patio in the sky.