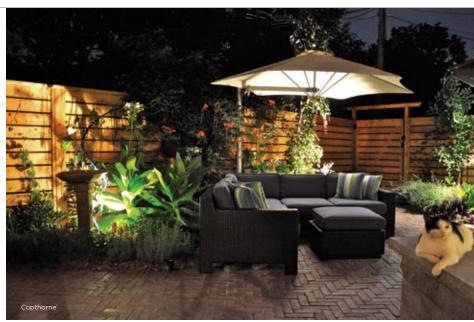

## BEYOND SUMMER DAYS

To extend your patio season into the cooler months, consider a fire feature. If a fireplace is not possible, an attractive built-in fire pit may be an option.

Take the time to plan lighting as well. While lighting allows you to continue to enjoy your outdoor space after dark, it can also be a decorative accent. Use lighting to illuminate attractive features that you can appreciate from both inside and outside your house, year round.