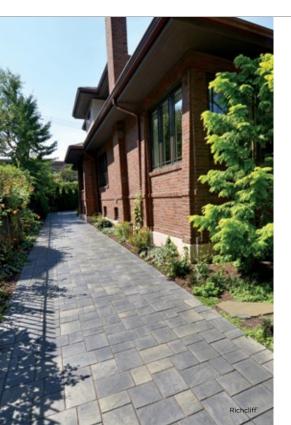

## BACKYARD OASIS

Connect with loved ones and enjoy some relaxation time in your own backyard patio retreat. Pavers are a popular choice for small yards because they are an attractive and low maintenance method of expanding useable space. Layering plant material around paver elements and incorporating varieties that add height, can help give your yard a greater feeling of grandeur.

#### DEFINED SPACE

Although it may at first seem counterintuitive, dividing a small space into distinct rooms or vignettes can help visually expand a small space. Specific areas for cooking, dining and entertaining are possible in even the tightest back yards, as long as scale is kept in mind when designing features. Vertical dimensions like small walls or a change of levels can help define an area without sacrificing useable space.