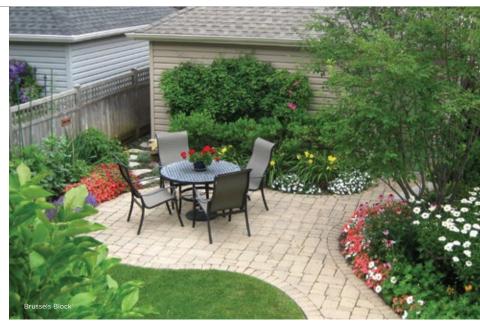

## BACKYARD OASIS

Connect with loved ones and enjoy some relaxation time in your own backyard patio retreat. Pavers are a popular choice for small yards because they are an attractive and low maintenance method of expanding useable space. Layering plant material around paver elements and incorporating varieties that add height, can help give your yard a greater feeling of grandeur.

#### DEFINED SPACE

Although it may at first seem counterintuitive, dividing a small space into distinct rooms or vignettes can help visually expand a small space. Specific areas for cooking, dining and entertaining are possible in even the tightest back yards, as long as scale is kept in mind when designing features. Vertical dimensions like small walls or a change of levels can help define an area without sacrificing useable space.