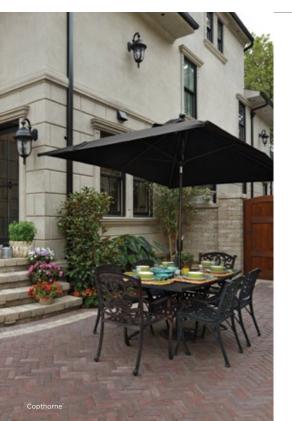

## BACKYARD OASIS

Connect with loved ones and enjoy some relaxation time in your own backyard patio retreat. Pavers are a popular choice for small yards because they are an attractive and low maintenance method of expanding useable space. Layering plant material around paver elements and incorporating varieties that add height, can help give your yard a greater feeling of grandeur.

#### DEFINED SPACE

Although it may at first seem counterintuitive, dividing a small space into distinct rooms or vignettes can help visually expand a small space. Specific areas for cooking, dining and entertaining are possible in even the tightest back yards, as long as scale is kept in mind when designing features. Vertical dimensions like small walls or a change of levels can help define an area without sacrificing useable space.