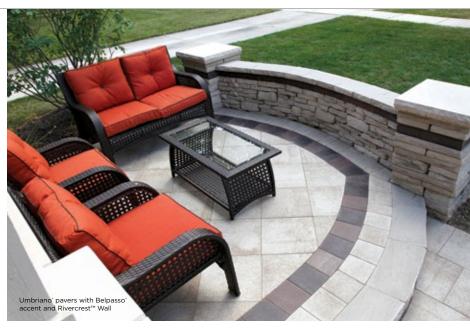

#### FINE **DETAILS**

Consider seat walls to provide a defined edge for your patio and extra seating options without the clutter and bulk of additional patio furniture.

Pillars and garden walls, complemented with attractive softscaping, can also be used to create attractive vignettes.

Finally, borders and accents remain a popular choice to visually break up the main paver field and separate vertical elements. To tie project elements together, you might even choose to incorporate these accent pavers in vertical features.