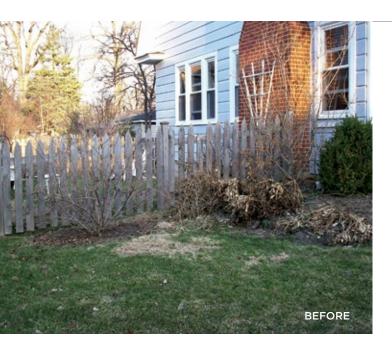

#### A SMALL SPACE TRANSFORMED

This charming Dutch colonial on a small city lot  $(50' \times 65')$  in Evanston, Illinois, had just a little room for an outside living space on the south side of the lot inside a narrow, fenced area.

The contractor designed a 45 degree stoop and stairs to maximize space for the Unilock' patio.

This small, once barren area has been transformed into a beautiful outdoor space, perfect for entertaining.